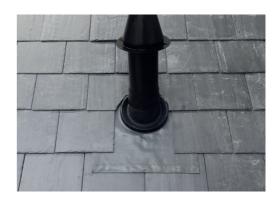

## **Product features**

Lead-free

Long life due to polymer surface of Wakaflex and high quality EPDM material

Suitable for concrete, clay tiles and slates

The Wakaflex® Uni Outlet is the ideal solution for sealing penetrations in the roof. The outlet is extremely flexible as it is designed to fit a wide range of outlet diameters. It is also very easy to install and unlike other methods of sealing such as aluminium or lead, if the seal needs to be extended, extra Wakaflex® can simply be added to accomodate it.

#### Installation

Measure the diameter of the roof outlet. Cut the collar horizontally to suit, using the size guide on the collar.

Push the Wakaflex collar over the outlet.

The upper edge of the collar to be laid to the top edge of the tile/ slate and then should be covered by the next tile course.

Create a welt at the top edge of the collar. Mould Wakaflex completely into tiles/slates without tension.

When placing the top tiles/slates ensure the welt has adhered to the underside of the tile, this is to create a weather tight seal.