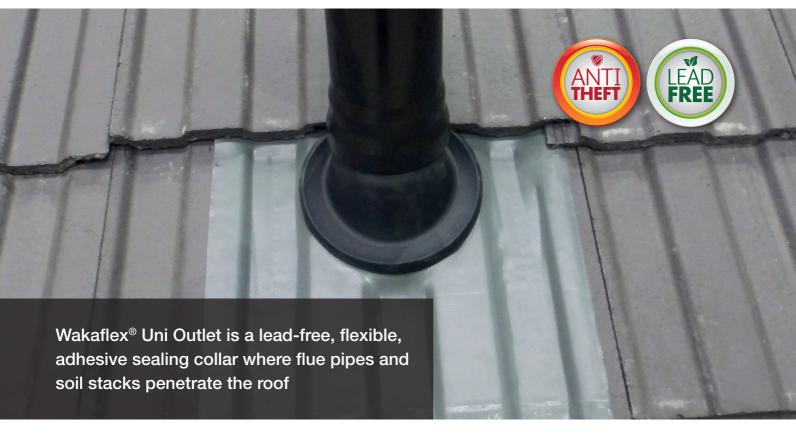

## **Product features**

Lead-free

Long life due to polymer surface of Wakaflex and high quality EPDM material

Suitable for concrete, clay tiles and slates

The Wakaflex® Uni Outlet is the ideal solution for sealing penetrations in the roof. The outlet is extremely flexible as it is designed to fit a wide range of outlet diameters. It is also very easy to install and unlike other methods of sealing such as aluminium or lead, if the seal needs to be extended, extra Wakaflex® can simply be added to accomodate it.

#### Installation

Measure the diameter of the roof outlet. Cut the collar horizontally to suit, using the size guide on the collar.

Push the Wakaflex collar over the outlet.

The upper edge of the collar to be laid to the top edge of the tile/ slate and then should be covered by the next tile course.

Create a welt at the top edge of the collar. Mould Wakaflex completely into tiles/slates without tension.

When placing the top tiles/slates ensure the welt has adhered to the underside of the tile, this is to create a weather tight seal.